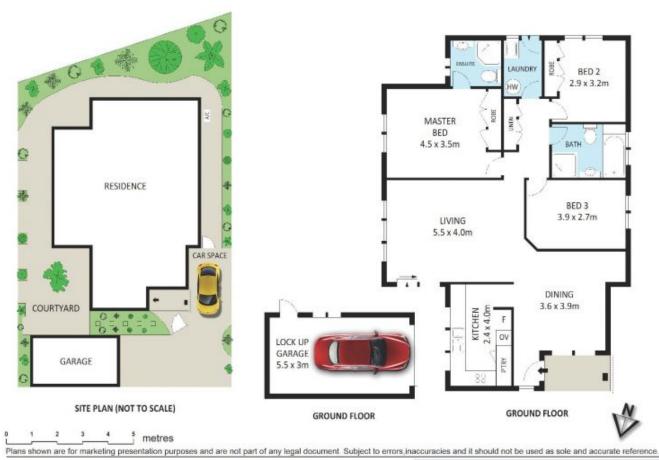

## Single Level Home is highly Sought After Locale

Situated in a family orientated neighborhood, this immaculately presented, single level home offers a flexible layout throughout with spacious interiors.

Enjoy a combined living and dining area that expands easily into the open plan kitchen with an outlook to your own private, low maintenance courtyard.

This interconnected, open plan home offers the benefit of easy access and naturally lit interiors with contemporary styles throughout.

Embrace an easy, carefree lifestyle of privacy and convenience peacefully set in a desirable location only moments to local schools, shops, transport, waterfront reserve & boat ramp.

- Spacious interiors throughout
- Open plan living with contemporary styles throughout.