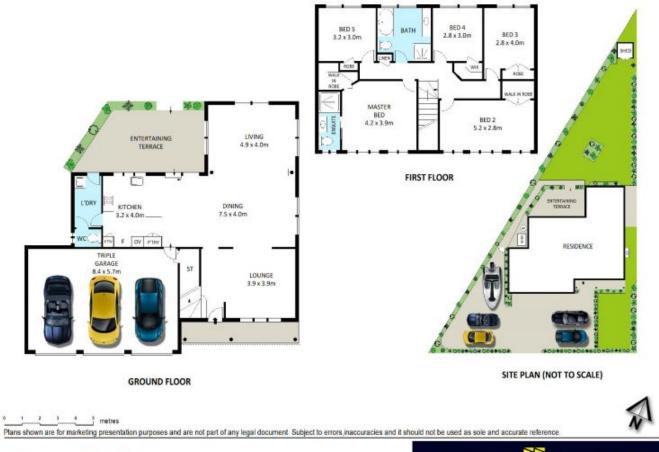

- Spacious open plan design
- Formal & informal living & dining areas
- Stone kitchen with quality stainless steel appliances
- Five generous bedrooms all with wardrobes
- Master bedroom with private ensuite & walk-in robe
- Air conditioning & alarm
- Internal laundry with additional toilet suite