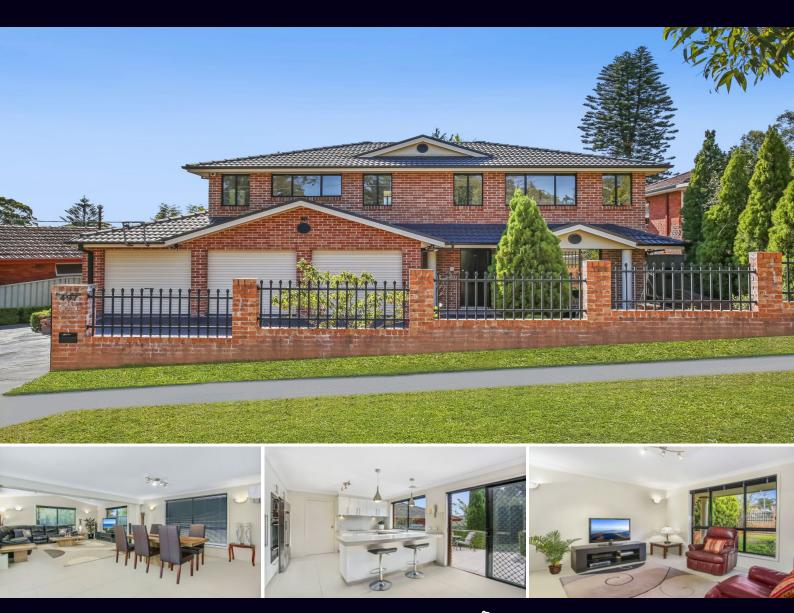

## **GRAND FAMILY HOME WITH TRIPLE CAR GARAGE**

Impeccably presented this grand family home provides modern sunlit interiors throughout, an abundance of space and sophistication for the modern family and features a triple car garage plus off street parking for additional cars, caravans, boats &/or trailers.

Boasting an impressively wide frontage of over 26 metres and positioned in a convenient location only a short walk to Miranda Westfield's, train station, restaurants, schools & reserves & within near proximity to the Port Hacking Rivers, pristine waterways together with Cronulla's beaches.

- Spacious open plan design
- Formal & informal living & dining areas
- Stone kitchen with quality stainless steel appliances
- Five generous bedrooms all with wardrobes
- Master bedroom with private ensuite & walk-in robe
- Air conditioning & alarm
- Internal laundry with additional toilet suite