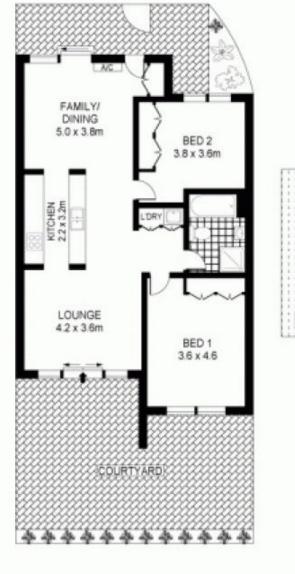

View

: https://www.brookes.net.au/lease/nsw/st -george/oatley/residential/villa/5757277

Jodie Heeks m: 0413 447 299 o: 9546 8666 e: jh@brookes.net.au

INT : 87m<sup>2</sup>

6/47-65 MULGA ROAD OATLEY

.

4

.

SCALE (METRES)

z

Please Place Detectaines: National images from plans and the massurements are for shared and markeding purposes only, and served for stated in which or part, as part dramp offer an motival, Magsumments are not an arbitrophysical purposes, a method, Magsumments are measurements, should not be usual to determine the value for any pricestry finance images, where selection-physical determines the value for any pricestry finance mages, where selection-physical determines the value for any pricestry finance mages.