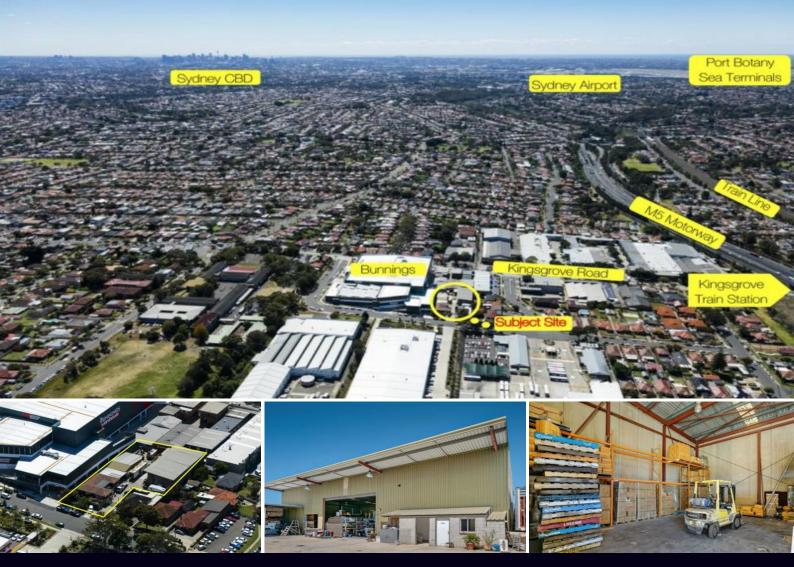

Kingsgrove

## LOCATION, LOCATION

Rare opportunity to secure this prime substantial site directly adjacent to the new Bunnings facility.

Set over a substantial parcel of land with double street frontage is;

- 2 @ freestanding offices &/or houses
- Additional office space
- High clearance warehouse with covered loading area
- Additional workshop / sheds
- Hardstand yard and parking area
- Flexible zoning would suit many alternate uses

Don't miss this truly unique opportunity to secure one of the areas most highly sought and coveted locations with close and convenient links to train stations, M5 Motorway and main arterial roads, Sydney's International and Domestic Airports, Port Botany Sea Terminal ,and, Sydney CBD.

Type : Industrial Building Size: 800 sqm Land Size : 2240 sqm

View: https://www.brookes.net.au/lease/nsw/st-

george/kingsgrove/commercial/industrial/

5757264

Jon Brookes

m: 0416 069 169 o: 9544 5555

e: jb@brookes.net.au