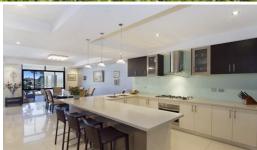

- Expansive glazing capitalizing on sensational panoramic water views
- Sun drenched northerly aspect
- Gourmet stone kitchen with stainless steel Miele appliances, gas cooking and chefs pantry
- Marble tiled bathrooms
- Formal and informal living and entertaining areas
- Generous sized bedrooms, master with private ensuite including spa bath, walk in robe and access to terrace
- Over 60 square meter entertainers' terrace with gas connection
- Double lock up security garage with remote access