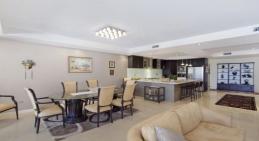

- Expansive glazing capitalizing on sensational panoramic water views
- Sun drenched northerly aspect
- Gourmet stone kitchen with stainless steel Miele appliances, gas cooking and chefs pantry
- Marble tiled bathrooms
- Formal and informal living and entertaining areas
- Generous sized bedrooms, master with private ensuite including spa bath, walk in robe and access to terrace
- Over 60 square meter entertainers' terrace with gas connection
- Double lock up security garage with remote access