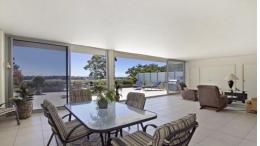

## **Luxury Living with Panoramic Water Views**

Rare opportunity to lease this waterside apartment with panoramic water views and over 330 square meters of luxury living.

Features include (but are not limited to):

- Expansive glazing capitalizing on sensational panoramic water views
- Sun drenched northerly aspect
- Gourmet stone kitchen with stainless steel Miele appliances, gas cooking and chefs pantry
- Marble tiled bathrooms
- Formal and informal living and entertaining areas
- Generous sized bedrooms, master with private ensuite including spa bath, walk in robe and access to terrace
- Over 60 square meter entertainers' terrace with gas connection
- Double lock up security garage with remote access