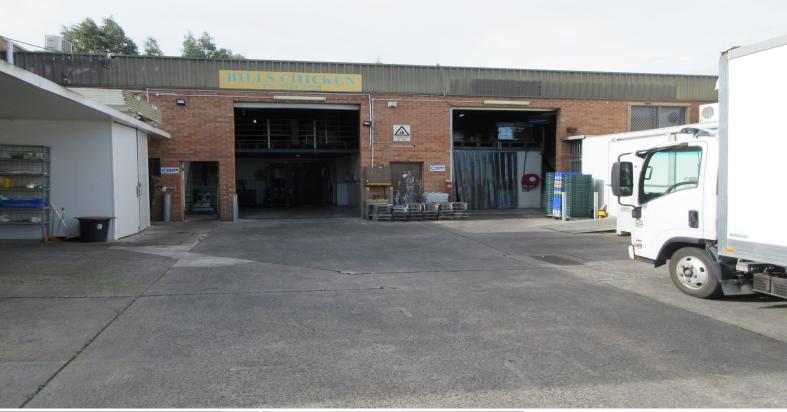

## **COOL DOWN AT MOOREBANK**

Duplex style factory unit with street frontage. Located just off Newbridge road.

This facility consists of cool room facilities, prep area and first floor office with mezz storage.

- Cool room and preparation area
- Grease trap facilities
- Three phase power
- Motorized roller shutter
- Close to M5 Motorway
- Ample parking on-site

Type : Industrial Building Size: 235 sqm

View : https://www.brookes.net.au/lease/nsw/live