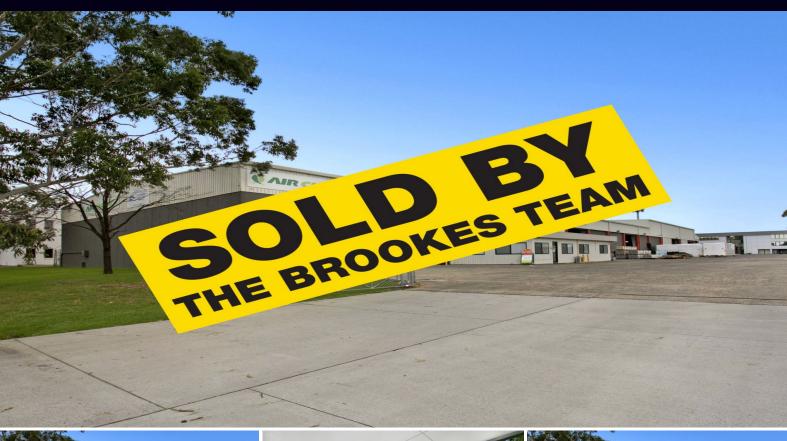

## 2 Ashford Avenue Milperra NSW

Freestanding warehouse with yard, cranes and exceptional access. Ideal distribution centre or transport operation.

Landmark industrial facility centrally located within close proximity to major arterial roads, airports and the greater Sydney.

Set on an expansive parcel of 1.44ha this property would suit a wide range of occupants or investors.

- Freestanding warehouse with exceptional height
- Freestanding office building plus factory offices
- 9 @ roller shutter door access
- 2 overhead gantry cranes
- Over 8 metre internal warehouse height
- 600 amps of power
- Air conditioning, separate amenities and lunchrooms
- Plenty of storage yard plus parking
- Heavy power including on-site substation
- Land size over 1.445ha