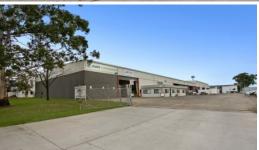

## 2 Ashford Avenue Milperra NSW

Freestanding warehouse with yard, cranes and exceptional access. Ideal distribution centre or transport operation.

Landmark industrial facility centrally located within close proximity to major arterial roads, airports and the greater Sydney.

Set on an expansive parcel of 1.44ha this property would suit a wide range of occupants or investors.

- Freestanding warehouse with exceptional height
- Freestanding office building plus factory offices
- 9 @ roller shutter door access
- 2 overhead gantry cranes
- Over 8 metre internal warehouse height
- 600 amps of power
- Air conditioning, separate amenities and lunchrooms
- Plenty of storage yard plus parking
- Heavy power including on-site substation
- Land size over 1.445ha