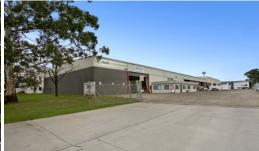

## 2 Ashford Avenue Milperra NSW

Freestanding warehouse with yard, cranes and exceptional access. Ideal distribution centre or transport operation.

Landmark industrial facility centrally located within close proximity to major arterial roads, airports and the greater Sydney.

Set on an expansive parcel of 1.44ha this property would suit a wide range of occupants or investors.

- Freestanding warehouse with exceptional height
- Freestanding office building plus factory offices
- 9 @ roller shutter door access
- 2 overhead gantry cranes
- Over 8 metre internal warehouse height
- 600 amps of power
- Air conditioning, separate amenities and lunchrooms
- Plenty of storage yard plus parking
- Heavy power including on-site substation
- Land size over 1.445ha