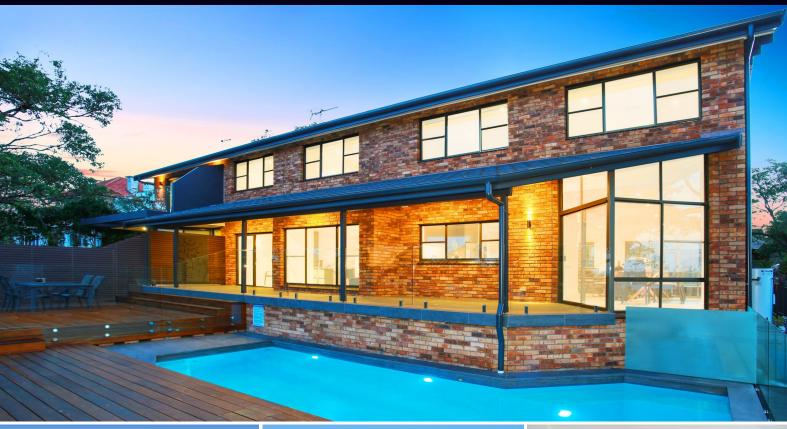

## PANORAMIC WATERVIEWS AND UPDATED INTERIORS

Boasting panoramic waterviews and one of Burraneer Peninsulas most highly sought and coveted addresses this impressive home of grand proportions is the ideal family and entertainers home.

Set privately in a waterside enclave only footsteps to the pristine foreshores of the Port Hacking River together with updated interiors throughout this immaculately presented home is guaranteed to impress.

- Expansive elevated panoramic waterviews
- Spacious sun filled interiors throughout
- Choice of multiple living and entertaining areas
- Gourmet stone kitchen with quality European appliances
- Generous bedrooms each with waterviews
- Master bedroom with private ensuite & walk-in robe
- Quality inclusions, ducted air conditioning, video intercom
- Inground pool with pool maintenance included