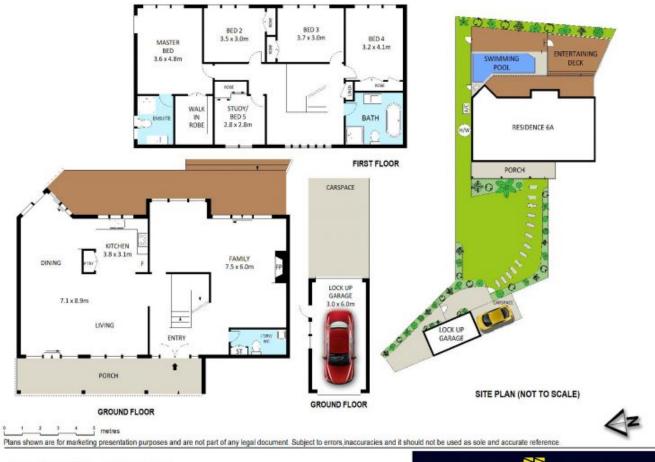

## PANORAMIC WATERVIEWS AND UPDATED INTERIORS

Boasting panoramic waterviews and one of Burraneer Peninsulas most highly sought and coveted addresses this impressive home of grand proportions is the ideal family and entertainers home.

Set privately in a waterside enclave only footsteps to the pristine foreshores of the Port Hacking River together with updated interiors throughout this immaculately presented home is guaranteed to impress.

- Expansive elevated panoramic waterviews
- Spacious sun filled interiors throughout
- Choice of multiple living and entertaining areas
- Gourmet stone kitchen with quality European appliances
- Generous bedrooms each with waterviews
- Master bedroom with private ensuite & walk-in robe
- Quality inclusions, ducted air conditioning, video intercom
- Inground pool with pool maintenance included