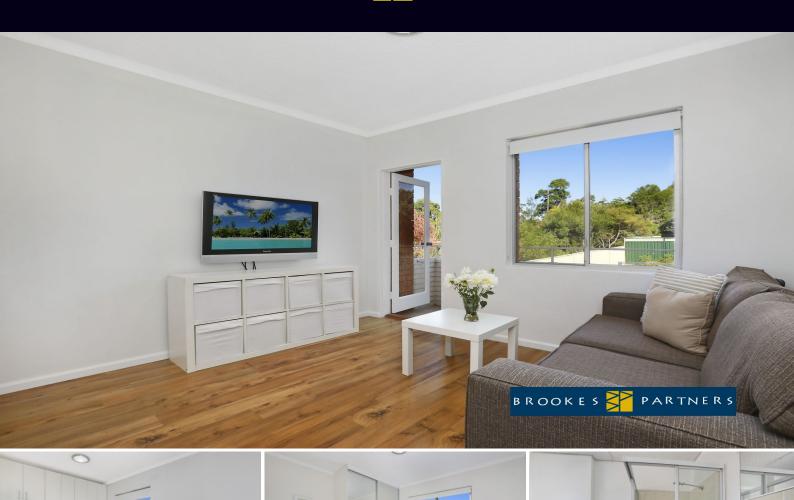

## **CENTRAL CONVENIENCE**

This spacious one bedroom apartment conveniently positioned in the heart of Gymea.

Boasting freshly updated sun filled interiors throughout and a highly sought convenient location only moments to local shops, schools, Tafe College and transport.

- Open plan kitchen with plenty of bench and cupboard space
- New quality timber flooring
- Freshly painted through out, feature high ceilings
- Oversized main bedroom with built-in wardrobes
- Spacious internal laundry including storage provisions
- Sun-drenched West facing balcony
- Complete bathroom plus separate toilet
- Oversized single lock-up garage with internal access
- Short stroll to schools, cafes and transport