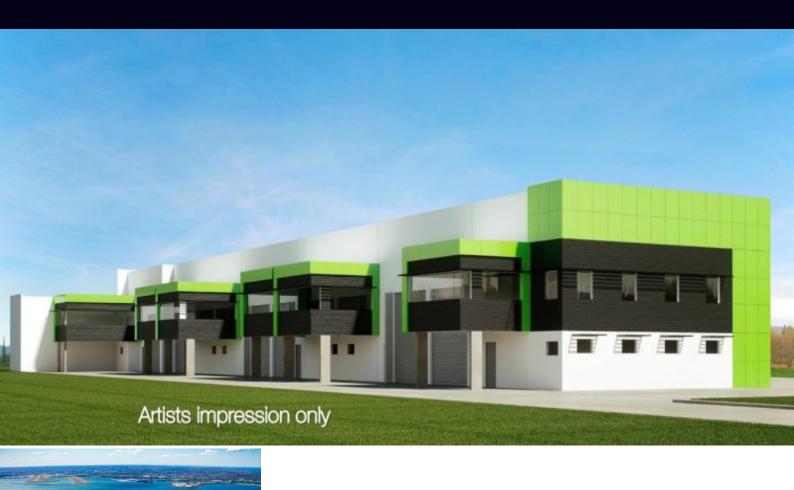

## **BRAND NEW WAREHOUSE AND OFFICE**

Rare opportunity to secure this brand new industrial warehouse and office unit in one of Sydney's fastest growing and exciting beachside precincts.

"Silver Beach Corporate Park" is set only metres from local national parks, bays and beaches, this boutique and soon to be landmark development will suit many uses.

- Solid concrete construction
- Clearspan warehouses
- Formal air conditioned office
- Exceptional internal height of approximately 8 metres
- Internal amenities and kitchenette
- 3 phase power
- Container height roller door
- Easy level access
- Flexible zoning, will suit many uses
- Own designated parking
- Security complex