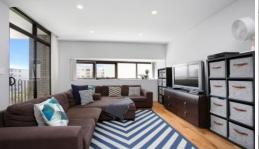

## Feature include:

- Combined living and dining room
- Open plan kitchen with gas cook top, dishwasher and breakfast bar
- Two spacious bedroom with built in robes in each plus separate study
- Stylish main bathroom with bath and shower, full ensuite bathroom to main
- Internal laundry
- Security car space with own lock up storeroom
- Air-conditioning, security intercom and lift access
- Located in a central location within walking distance of all amenities