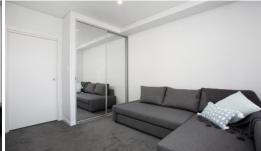

## Feature include:

- Combined living and dining room
- Open plan kitchen with gas cook top, dishwasher and breakfast bar
- Two spacious bedroom with built in robes in each plus separate study
- Stylish main bathroom with bath and shower, full ensuite bathroom to main
- Internal laundry
- Security car space with own lock up storeroom
- Air-conditioning, security intercom and lift access
- Located in a central location within walking distance of all amenities