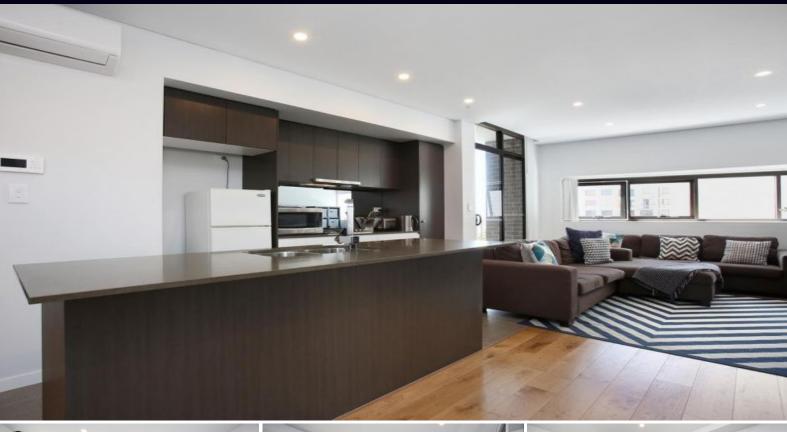

## Stylish and Spacious Apartment with View to the City

This stylish, well-appointed bedroom plus study apartment offers amazing views towards Botany Bay and city skyline.

## Feature include:

- Combined living and dining room
- Open plan kitchen with gas cook top, dishwasher and breakfast bar
- Two spacious bedroom with built in robes in each plus separate study
- Stylish main bathroom with bath and shower, full ensuite bathroom to main
- Internal laundry
- Security car space with own lock up storeroom
- Air-conditioning, security intercom and lift access
- Located in a central location within walking distance of all amenities