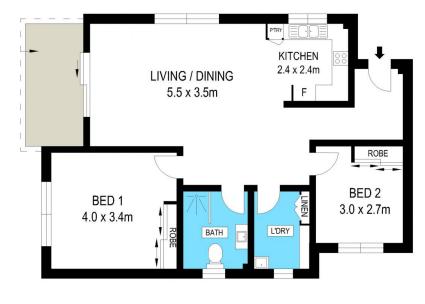

## **Ground Floor Apartment in Convenient Location**

highly sought ground floor apartment conveniently positioned within easy walking distance to shops, train station and parks

- Prime ground floor position
- Stylish open plan kitchen with gas cooking.
- Generous sized bedrooms each with large built in wardrobes
- Internal laundry
- Security building
- Lock up garage
- Conveniently located close to all local amenities

## **Jodie Heeks**

m: 0413 447 299 o: 9546 8666

e: jh@brookes.net.au

**GROUND FLOOR** 

**BASEMENT** 

PLANS SHOWN ARE FOR MARKETING PRESENTATION ONLY AND IT'S NOT PART OF ANY LEGAL DOCUMENT. SUBJECT TO ERRORS, INACCURACIES AND IT SHOULD NOT BE USED AS SOLE AND ACCURATE REFERENCE