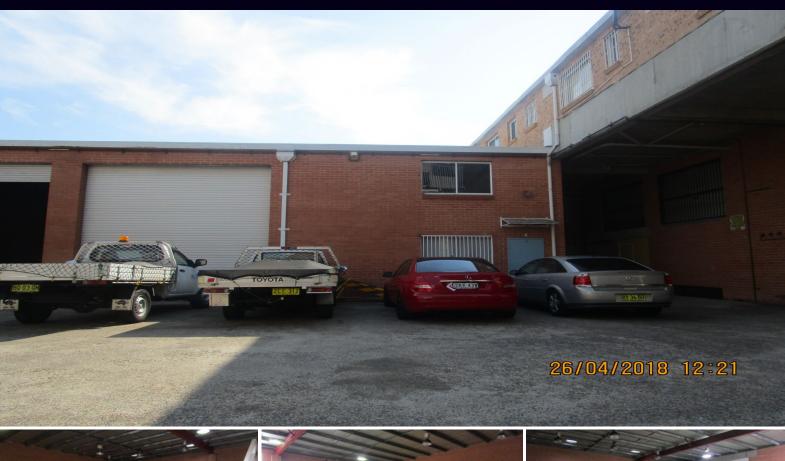

## **Peakhurst**

## **FACTORY UNIT LOCATED IN CENTRAL LOCATION**

Factory unit located in central location.

- Complete with kitchenette
- Separate office space
- Internal amenities
- Covered parking
- High clearance
- 3 phase power
- 4 carspaces

For further details & / or to arrange an inspection call the team at Brookes Partners on 9546 8666.

Type : Industrial Building Size: 253 sqm

View : https://www.brookes.net.au/lease/nsw/st-

george/peakhurst/commercial/industrial/5