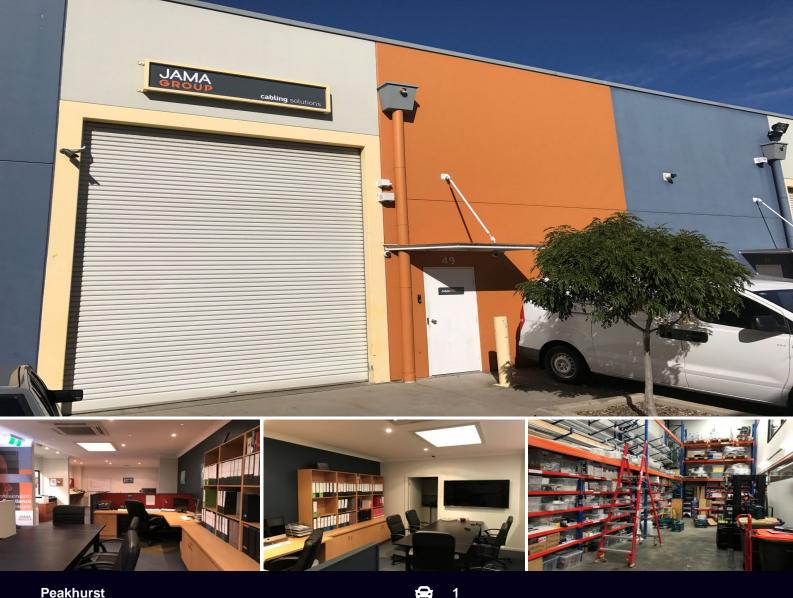

## Peakhurst

## WAREHOUSE/OFFICE LANDMARK MODERN IN DEVELOPMENT

Peakhurst Business Centre provides high clearance warehouses with modern office/showroom fronts.

An ideal situation for those looking to establish a business within a highly sought after architecturally designed industrial hub.

- Ground floor warehouse with amenities
- First floor "A" grade office
- 3 phase power
- 1 car space

For further details &/or an inspection please call Brookes Partners Real Estate on 9546 8666.

| Туре                | : Industrial       |  |  |
|---------------------|--------------------|--|--|
| <b>Building Siz</b> | <b>:e:</b> 178 sqm |  |  |