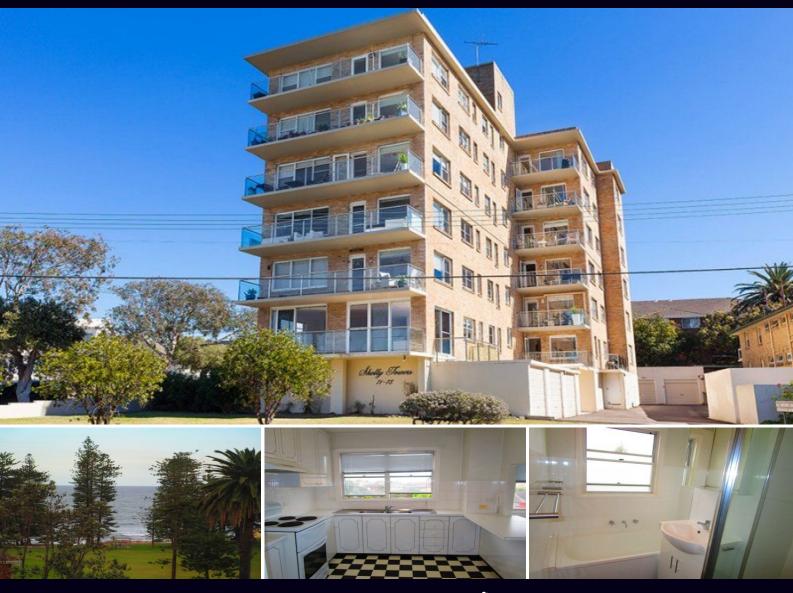

## **Spacious Apartment Overlooking Ocean**

Set within the sought after "Shelley Towers" complex this spacious 3rd floor apartment boasts a wonderful outlook over Shelley Park to the ocean beyond. Features include:

- Lift Access
- Large lounge and dining area with access to full width balcony with views
- Spacious kitchen in white
- Two good double bedrooms with built in wardrobes
- Bathroom with both shower and bath
- Separate toilet area
- Internal laundry with 2nd shower
- Long single lock up garage

Located within a 'hop, skip and jump' of everything that Cronulla has to offer. This property will not disappoint.

**Type**: Apartment

Date Available: Friday, 25th May 2018

**Bond** : 2,240

View : https://www.brookes.net.au/lease/nsw/s