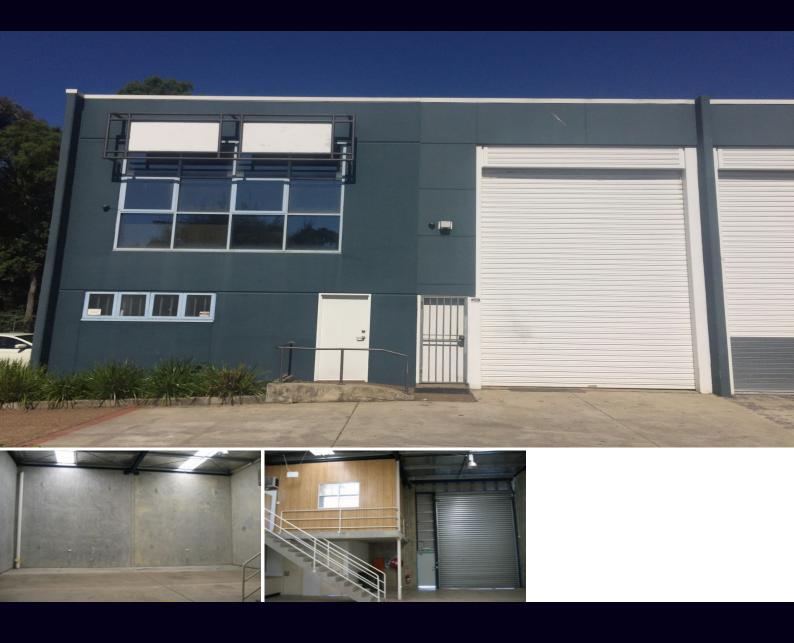

## **MODERN WAREHOUSE & OFFICE**

Ultra modern warehouse and office in landmark complex available for lease. Set in the highly sought " Peakhurst Business Centre " this versatile warehouse will suit a wide variety of uses.

- ? Landmark complex opposite golf course
- ? Formal area
- ? Air conditioning
- ? 3 phase power
- ? High clearance clearspan warehouse
- ? Internal amenities & kitchenette
- ? Flexible zoning, will suit many uses
- ? Signage provisions
- ? Security complex
- ? Own parking
- ? Long term lease available

For further details and/or an inspection please call the team at Brookes Partners Real Estate on 95468666.

Type : Industrial Building Size: 185 sqm

View: https://www.brookes.net.au/lease/nsw/st-

george/peakhurst/commercial/industrial/5