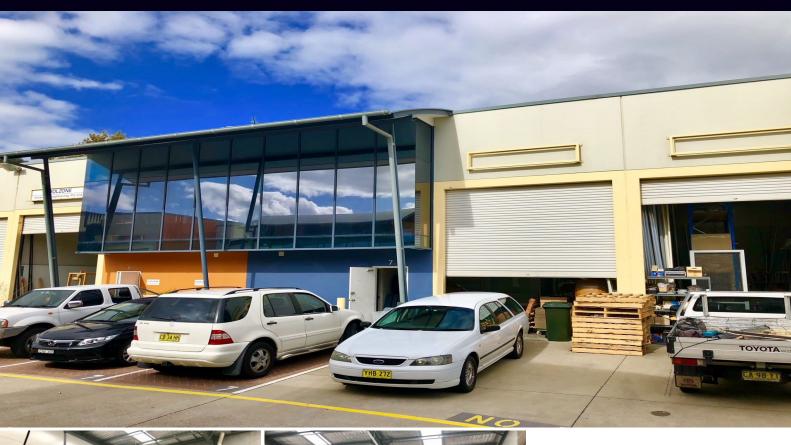

## **Quality Clean Warehouse Unit**

Available now is this functional and well equipped warehouse and office at Peakhurst. The property has excellent access, high clearance warehousing and a small useful office. In addition, the property has two car spaces directly out the front and the warehouse has three phase power. This unit really is the whole package so please make a phone call today and organise an inspection.

- High clearance
- 3 Phase power
- Modern appearance
- 2 onsite car spaces

For further details &/or to arrange an inspection, please call the team at Brookes Partners on 9546 8666.

Type : Industrial Building Size: 143 sqm