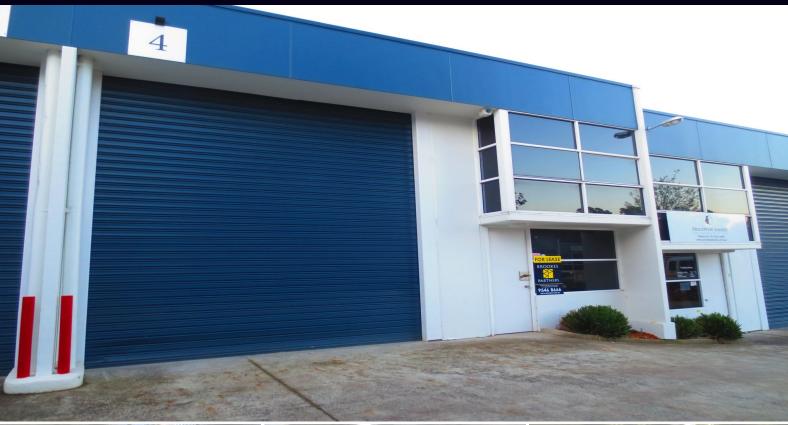

**Peakhurst** 

2

## MODERN WAREHOUSE AND OFFICE AVAILABLE **NOW**

- Clear span high clearance warehouse
- Electric roller door allowing container access
- Mezzanine level
- Kitchenette & separate amenities
- Security alarm
- 3 phase power
- Designated car spaces
- Plenty of natural light

For further details and/or to organise an inspection please call the team at Brookes Partners on 9546 8666.

Type : Industrial Building Size: 149 sqm

View : https://www.brookes.net.au/lease/nsw/st-

george/peakhurst/commercial/industrial/5