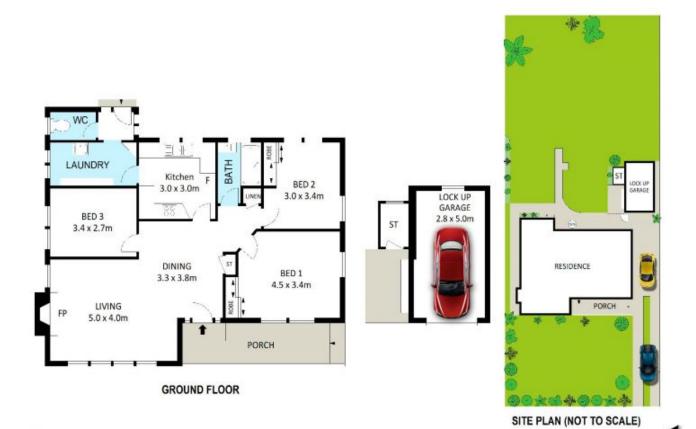

- Large site of over 680 square metres
- Zoned "R3 Medium Density"
- Existing solid brick home
- Spacious sun filled interiors
- Open plan living & dining areas
- Private level yards
- Freestanding garage & additional store room

Type: Development Land Size: 682.9 sqm

View: https://www.brookes.net.au/sale/nsw/sutherl

and/miranda/commercial/development/5757

202

Jon Brookes

m: 0416 069 169 o: 9544 5555

e: jb@brookes.net.au

Jessica Gollan

m: 0451 922 229

o: 9544 5555

e: jg@brookes.net.au

0 1 2 3 4 5 metres

Plans shown are for marketing presentation purposes and are not part of any legal document. Subject to errors inaccuracies and it should not be used as sole and accurate reference.