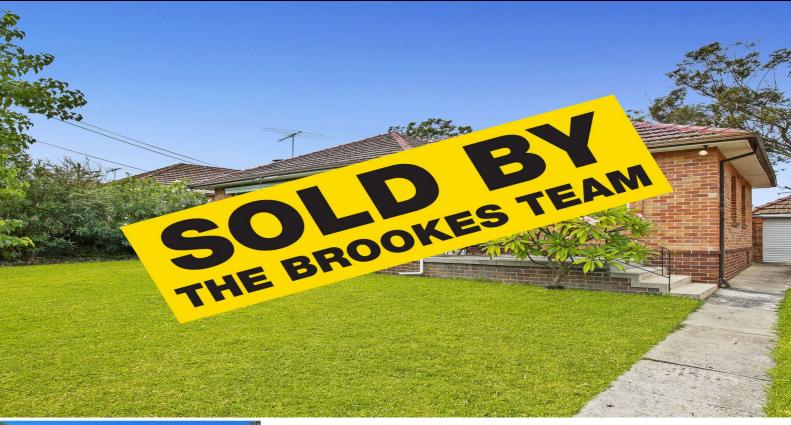

## LAND OF OPPORTUNITY - Zoned "R3 Medium Density"

Prime residential site zoned "R3 Medium Density" with a well-presented sun filled brick home presiding over a near level block of over 680 square metres and boasting an impressive frontage of over 16 metres.

- Large site of over 680 square metres
- Zoned "R3 Medium Density"
- Existing solid brick home
- Spacious sun filled interiors
- Open plan living & dining areas
- Private level yards
- Freestanding garage & additional store room

Type: Development Land Size: 682.9 sqm

View: https://www.brookes.net.au/sale/nsw/sutherl

and/miranda/commercial/development/5757

202

Jon Brookes

m: 0416 069 169 o: 9544 5555

e: jb@brookes.net.au

Jessica Gollan