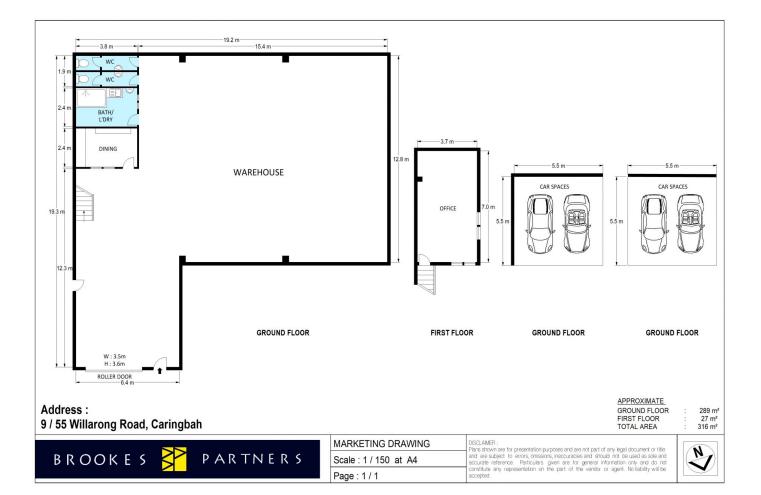

## **Ample Size**

Versatile factory unit in central location. High clearance with separate office and internal amenities.

- Separate office space
- High clearance warehouse
- Internal amenities
- Easy access

For further details &/or to arrange an inspection please call the team at Brookes Partners Real Estate on 9546 8666.

Type : Industrial Building Size: 305 sqm

View

: https://www.brookes.net.au/lease/nsw/sut herland/caringbah/commercial/industrial/5 757189