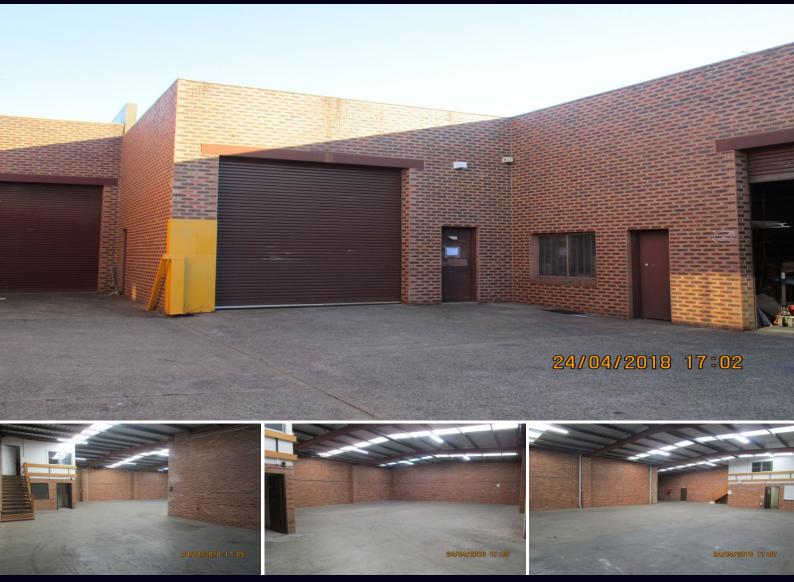

## **Ample Size**

Versatile factory unit in central location. High clearance with separate office and internal amenities.

- Separate office space
- High clearance warehouse
- Internal amenities
- Easy access

For further details &/or to arrange an inspection please call the team at Brookes Partners Real Estate on 9546 8666.

Type : Industrial Building Size: 305 sqm

View

: https://www.brookes.net.au/lease/nsw/sut herland/caringbah/commercial/industrial/5 757189