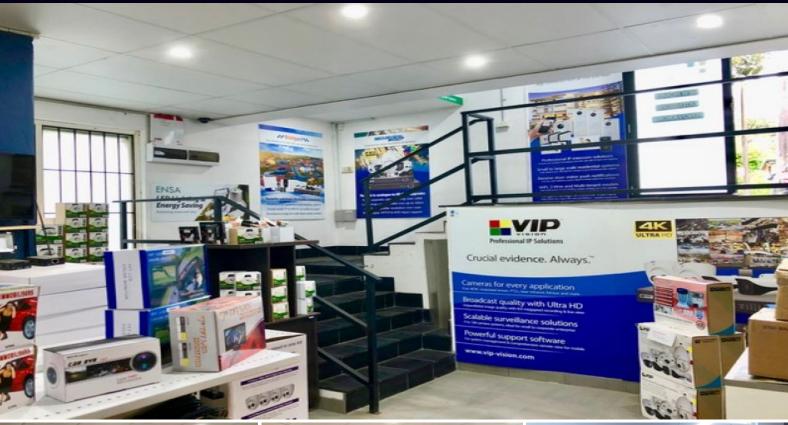

## **Well Located Commercial Showroom and Office**

Prominently situated on Boundary road, this ground floor showroom & office would be ideal for a sign company, electrical business, medical business etc.

The property has the potential for a showroom, office or general workplace for assembly etc.

- Main road location
- Situated in Peakhurst
- Flexible space
- Available now

For further information and/or to arrange an inspection please call David on 0414 283 278.