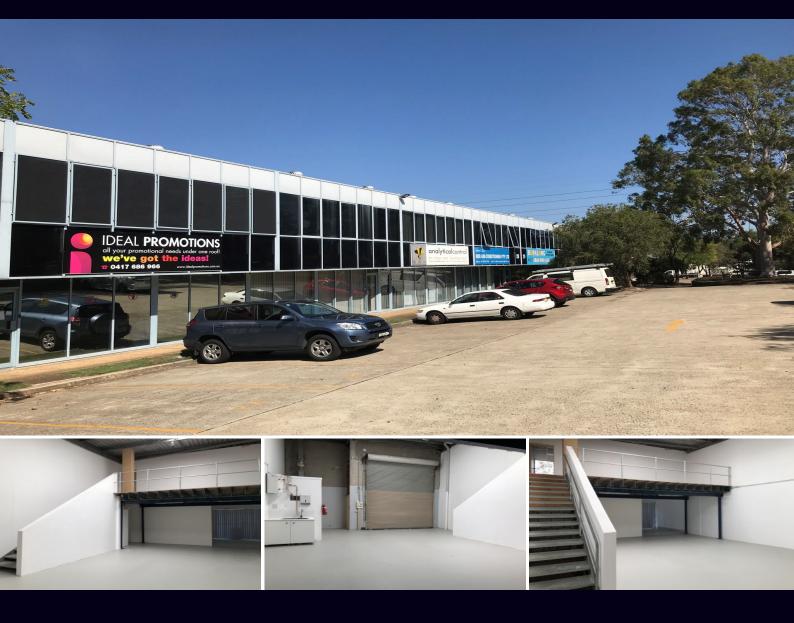

## MODERN WAREHOUSE, OFFICE AND SHOWROOM

Rare opportunity to secure this ultra modern street front warehouse, office and showroom.

Features include (but not limited to):

- Clearspan warehouse
- Formal office and showroom
- Internal amenities (including shower recess)
- Fully glazed frontage
- Flexible zoning will suit many uses
- Designated parking