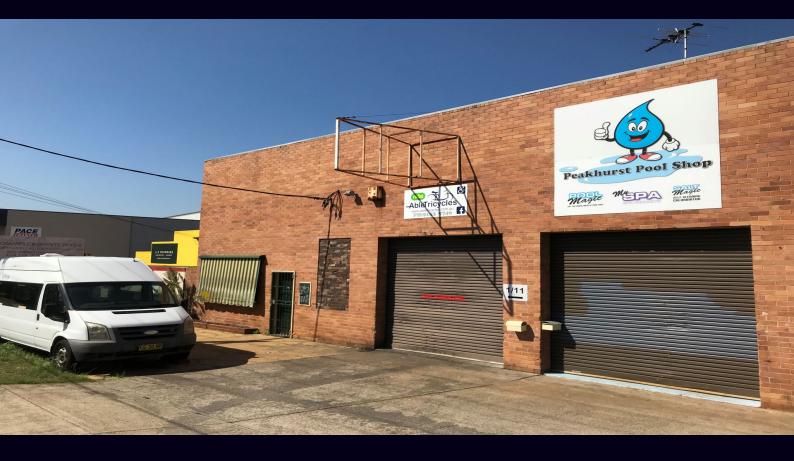

## **Prime Street Front Position**

Boasting the coveted street front position this prominent warehouse is available now for lease.

- Excellent exposure to passing traffic
- High clearance clearspan warehouse
- 3 phase power
- Off street parking
- Easy offloading / onloading provisions
- Flexible zoning will suit many uses

For further details and/or to arrange an inspection please call the team at Brookes Partners Real Estate on 9546 8666.

| Туре | : Industrial |
|------|--------------|
|------|--------------|

Building Size: 173 sqm