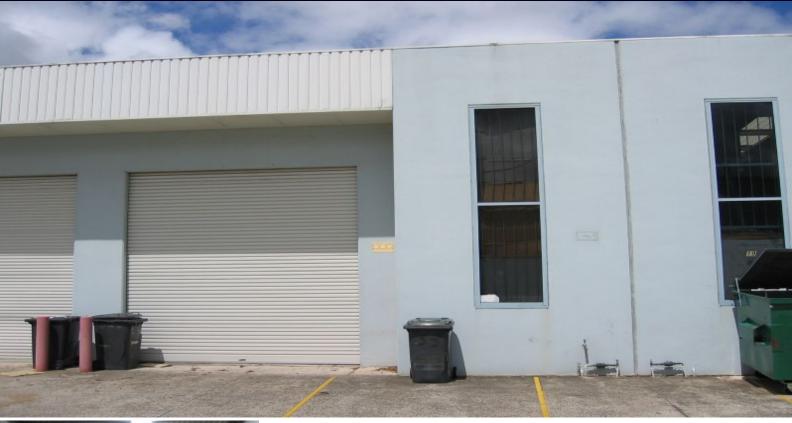

## AFFORDABLE WITH EXCELLENT ACCESS

Excellent opportunity to secure container height warehouse in a central location.

- High clearance
- Clear span
- Central location
- Internal amenities
- 136m2 includes 2 car spaces

For further details &/or to arrange an inspection please contact Brookes Partners Real Estate on 9546 8666.

| Type          | : Industrial                                                                                     |
|---------------|--------------------------------------------------------------------------------------------------|
| Building Size | e: 136 sqm                                                                                       |
| View          | : https://www.brookes.net.au/lease/nsw/st-<br>george/peakhurst/commercial/industrial/5<br>757171 |