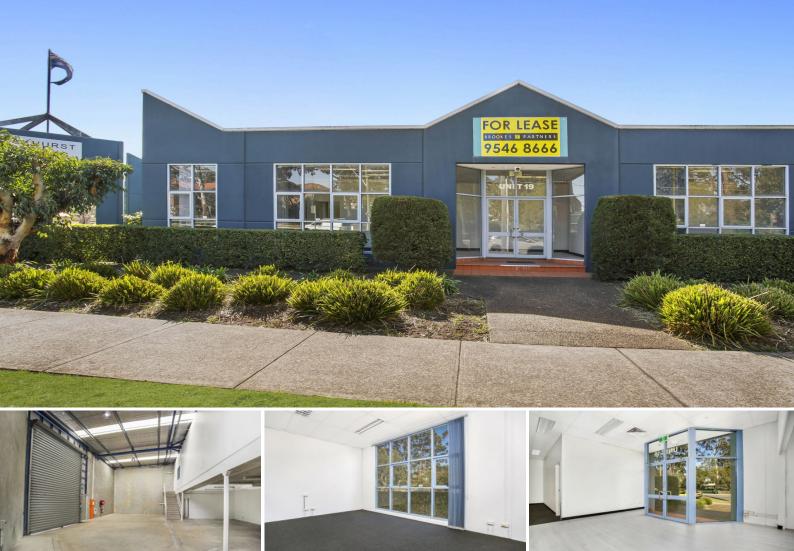

#### PRIME STREET FRONT POSITION

Don't miss a rare opportunity to secure this ultra modern warehouse & office prominently positioned and extending good exposure to passing trade.

Features include:

- Landmark complex opposite golf course
- Formal office and showroom areas
- High clearance clearspan warehouse
- Air conditioning, 3 phase power
- Internal amenities & kitchenette
- Flexible zoning will suit many uses
- 5 designated carspaces
- Security complex
- Signage provisions
- Long term lease available