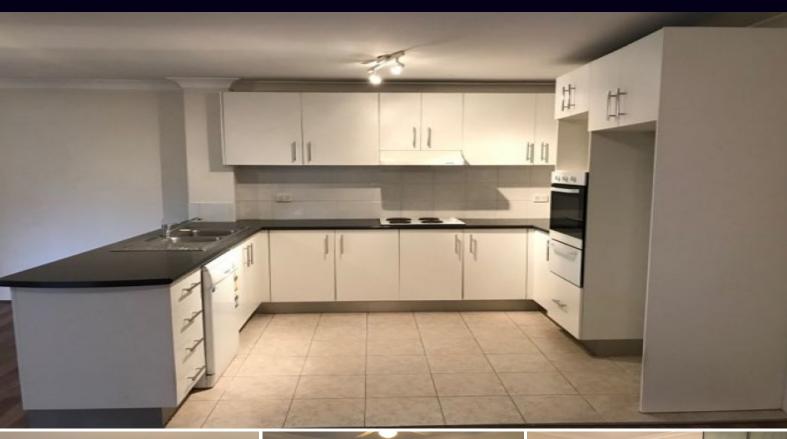

## **Spacious and Private Two Bedroom Apartment**

Large living room with separate dining area

Open plan kitchen with stainless steel appliance and

breakfast bar

Two double bedrooms with built-in robes in each Modern bathroom with separate bath and shower