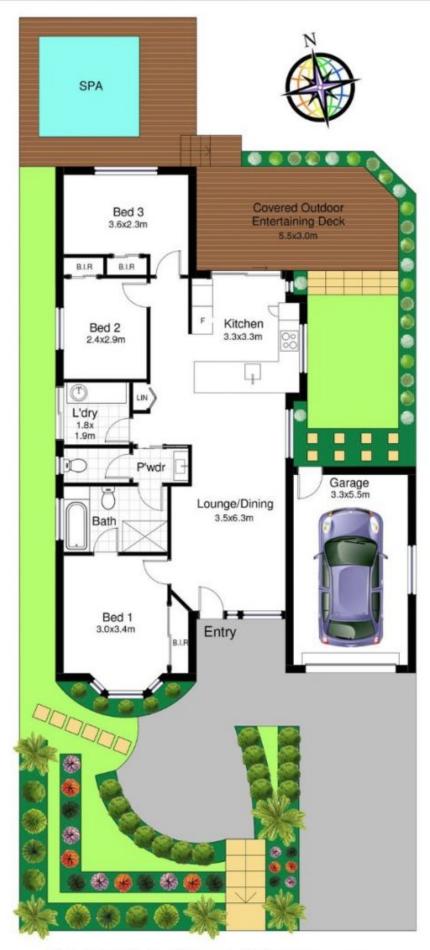

## **Contemporary Home Showcasing Easy Living**

Spacious living and dining room

Stylish open plan kitchen with quality appliances and gas cooktop

Three generous bedrooms with built-in robes in all

Modern two way bathroom with direct access from main bedroom, additional powder room

Lock up garage with internal access

Internal laundry

Seamless transition to alfresco entertaining with spacious outdoor living area, private garden courtyard and heated spa

Quiet leafy street within close vicinity to Cronulla Mall, beach and local schools