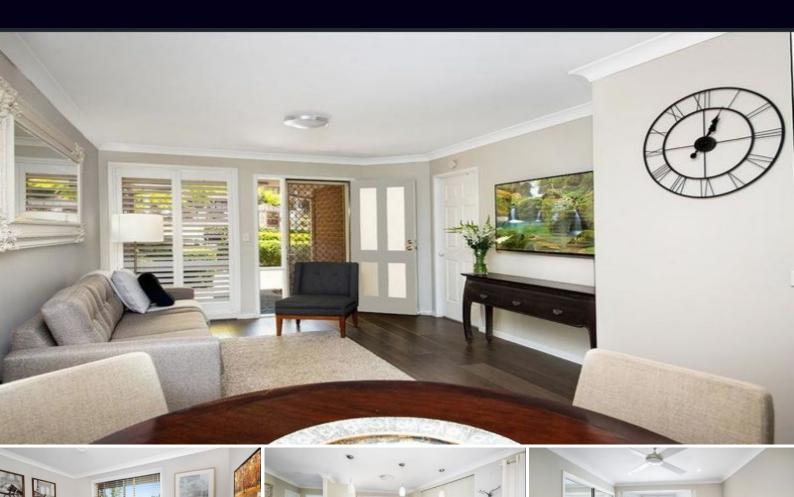

## **Contemporary Home Showcasing Easy Living**

Spacious living and dining room

Stylish open plan kitchen with quality appliances and gas cooktop

Three generous bedrooms with built-in robes in all

Modern two way bathroom with direct access from main bedroom, additional powder room

Lock up garage with internal access

Internal laundry

Seamless transition to alfresco entertaining with spacious outdoor living area, private garden courtyard and heated spa

Quiet leafy street within close vicinity to Cronulla Mall, beach and local schools