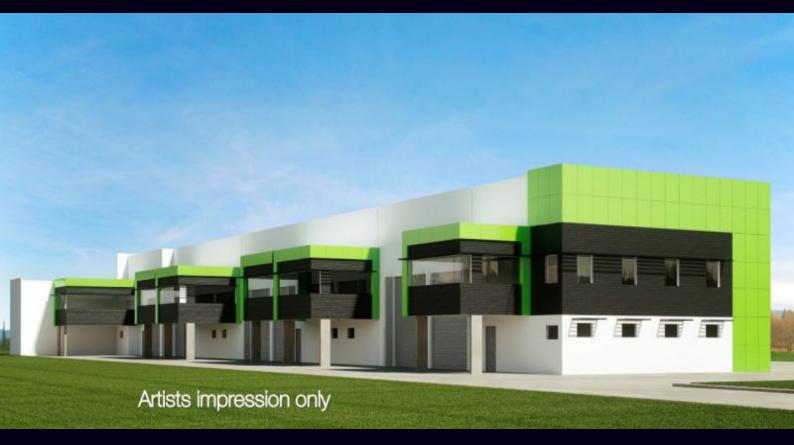

## 1/122 Tasman Street Kurnell NSW

## THE FRONT UNIT!

Be quick to secure this front unit in this brand new high clearance development at Kurnell. Nearing completion the front unit has excellent clearance, air conditioned mezzanine offices and on site parking for 3 cars.

- Brand new
- 3 phase power to the board
- Nearing completion
- Ring today

Type : Industrial Building Size: 166 sqm

View : https://www.brookes.net.au/lease/nsw/sut

herland/kurnell/commercial/industrial/575