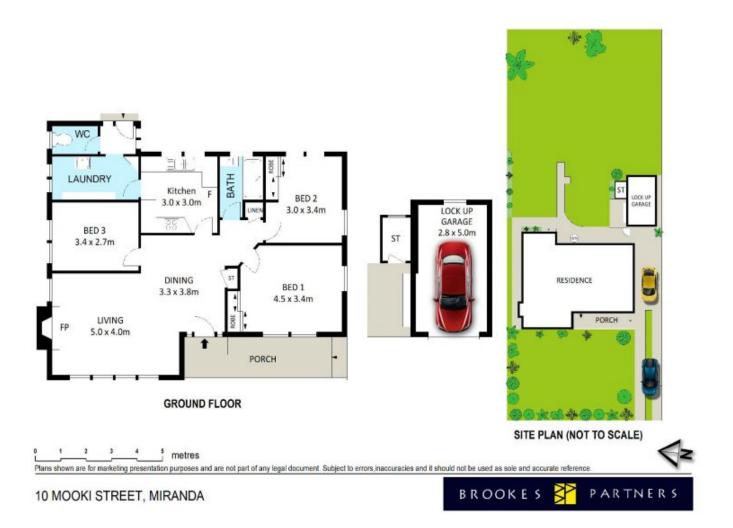

- Large site of over 680 square metres
- Zoned "R3 Medium Density"
- Existing solid brick home
- Spacious sun filled interiors
- Open plan living & dining areas
- Private level yards
- Freestanding garage & additional store room

#### Type : House

Land Size : 682.9 sqm

View : https://www.brookes.net.au/sale/nsw/sutherl and/miranda/residential/house/5757136