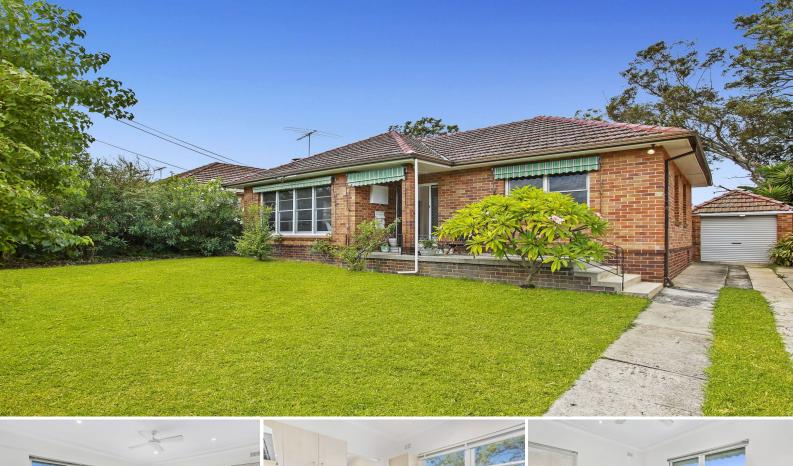

### LAND OF OPPORTUNITY - Zoned "R3 Medium Density"

Prime residential site zoned "R3 Medium Density" with a well-presented sun filled brick home presiding over a near level block of over 680 square metres and boasting an impressive frontage of over 16 metres.

Set peacefully in a highly sought convenient location only moments to local schools, parks, Miranda Westfields & station.

Provides endless opportunity for owner occupiers, investors, builders & developers alike.

- Large site of over 680 square metres
- Zoned "R3 Medium Density"
- Existing solid brick home
- Spacious sun filled interiors
- Open plan living & dining areas
- Private level yards
- Freestanding garage & additional store room