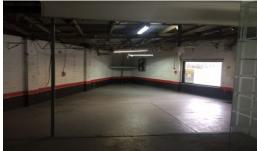

## Multi Purpose Facility with Exposure

Located within 200m of Arncliffe Railway Station and in close proximity to the intersection of the Princes Highway & Forest Road, you will find this free-standing workshop with a small office/showroom.

- Workshop & Office/showroom with Exposure
- Close to Sydney Airport
- Only 200m from Railway Station
- 20 minute drive to Sydney CBD
- Three phase power available
- Office & Showroom suitable to be leased seperatley from the Warehouse
- Available now