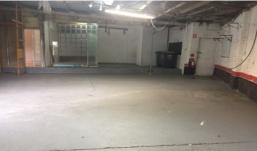

## Multi Purpose Facility with Exposure

Located within 200m of Arncliffe Railway Station and in close proximity to the intersection of the Princes Highway & Forest Road, you will find this free-standing workshop with a small office/showroom.

- Workshop & Office/showroom with Exposure
- Close to Sydney Airport
- Only 200m from Railway Station
- 20 minute drive to Sydney CBD
- Three phase power available
- Office & Showroom suitable to be leased seperatley from the Warehouse
- Available now