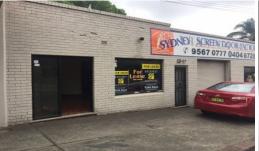

## Multi Purpose Facility with Exposure

Located within 200m of Arncliffe Railway Station and in close proximity to the intersection of the Princes Highway & Forest Road, you will find this free-standing workshop with a small office/showroom.

- Workshop & Office/showroom with Exposure
- Close to Sydney Airport
- Only 200m from Railway Station
- 20 minute drive to Sydney CBD
- Three phase power available
- Office & Showroom suitable to be leased seperatley from the Warehouse
- Available now