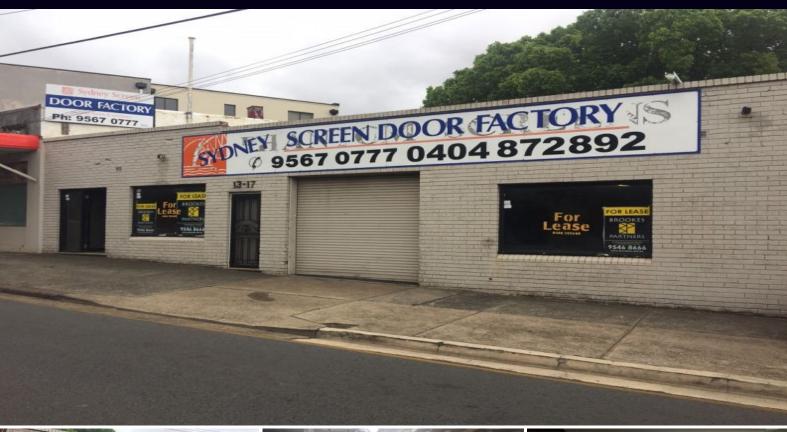

## Multi Purpose Facility with Exposure

Located within 200m of Arncliffe Railway Station and in close proximity to the intersection of the Princes Highway & Forest Road, you will find this free-standing workshop with a small office/showroom.

- Workshop & Office/showroom with Exposure
- Close to Sydney Airport
- Only 200m from Railway Station
- 20 minute drive to Sydney CBD
- Three phase power available
- Office & Showroom suitable to be leased seperatley from the Warehouse
- Available now