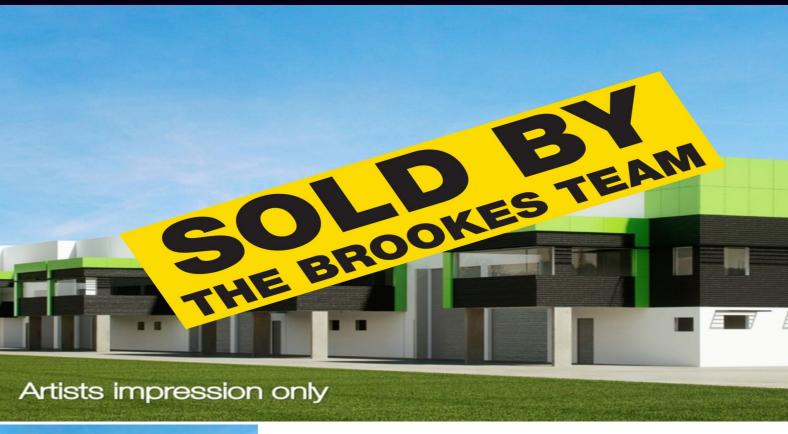

## **BRAND NEW WAREHOUSE AND OFFICE UNITS**

Rare opportunity to secure one of six only brand new industrial warehouse and office units in one of Sydney's fastest growing and exciting beachside precincts.

"Silver Beach Corporate Park" is set only metres from local national parks, bays and beaches, this boutique and soon to be landmark development will suit both owner occupants and astute investors capitalising on a local housing boom.

Providing exceptional design and quality finishes each property will provide:

- Solid concrete construction
- Clearspan warehouses
- Formal air conditioned offices
- Exceptional internal height of approximately 8 metres
- Internal amenities and kitchenette
- 3 phase power
- Container height roller door