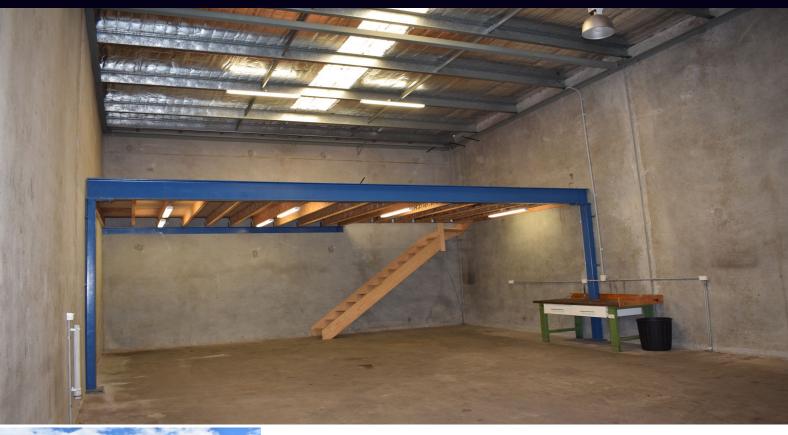

## **Mortdale Warehouse Unit Vacant Now**

Available now is this clearspan neat warehouse and office suitable to a wide range of uses. The unit has 2 car spaces, 3 phase power and an extra mezzanine storage area of 34m2. The unit has good access and functional workspace.

- Mortdale location
- Vacant now
- 3 Phase power
- High clearance
- No GST
- Inspect today

Type : Industrial Building Size: 144 sqm

View: https://www.brookes.net.au/lease/nsw/st-

george/mortdale/commercial/industrial/57