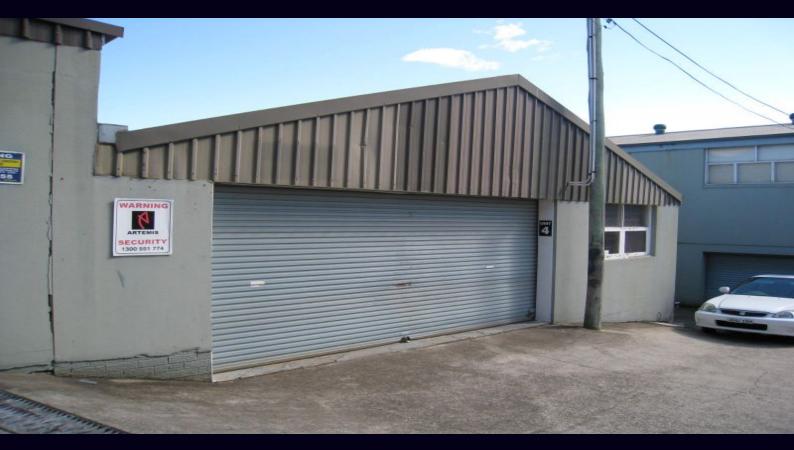

## **Peakhurst**

## SOLID BRICK FACTORY IN BOUTIQUE COMPLEX

Centrally located factory building in the heart of the Peakhurst / Mortdale industrial region.

- Small complex of 6 only
- Solid brick construction
- Clearspan factory area
- Internal amenities
- 3 phase power
- Flexible zoning will suit many uses
- Long lease available

For further details &/or an inspection please call the team at Brookes Partners Real Estate on 9546 8666.

Type : Industrial Building Size: 140 sqm

View: https://www.brookes.net.au/lease/nsw/st-

george/peakhurst/commercial/industrial/5