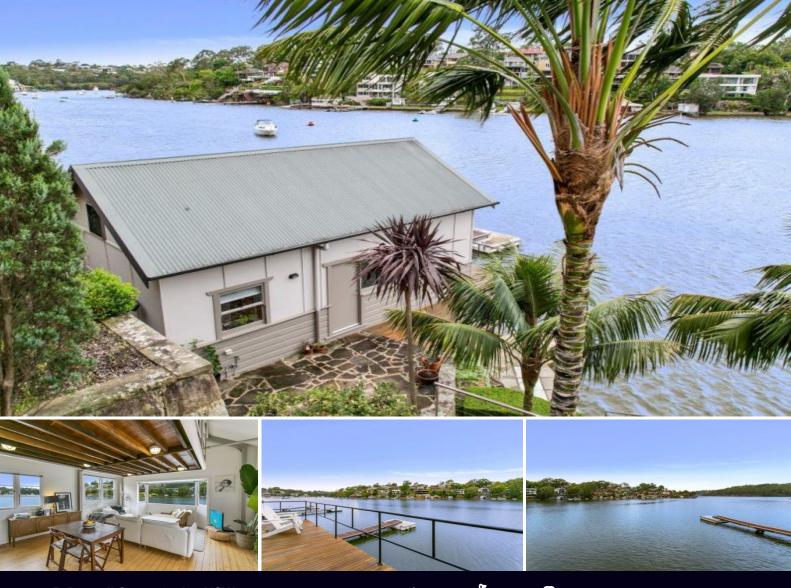

## Stunning Boat House & Boat Shed Situated on Oatley Bay

This unique & exceptional opportunity provides a wonderful waterfront haven in Oatley's most highly sought waterfront precinct.

- Open plan living and dining with air conditioning
- Modern kitchen with dishwasher, electric cooking and plenty of cupboard space
- Large loft style bedroom
- Modern bathroom with internal laundry facilities

- Private courtyard with sunny timber deck looking over the water

- Internal laundry facilities in bathroom
- Off street parking for one car
- Intercom access

- Inclusive of the boat shed which offers electric winch, sandstone jetty & storage