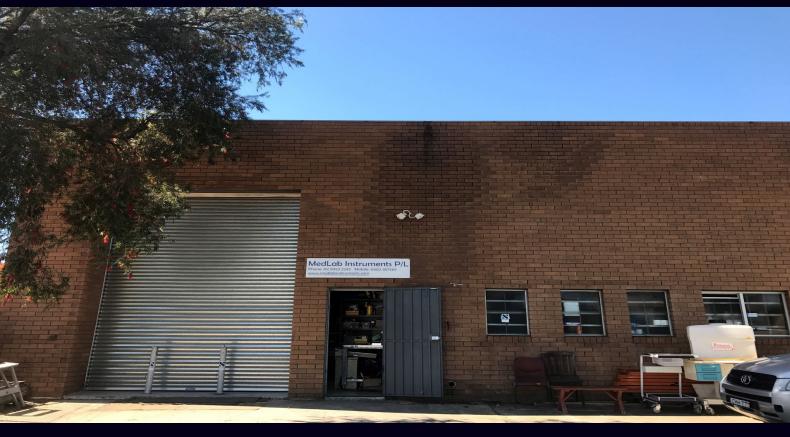

## **Clearspan Warehouse in Boutique Complex**

Rare opportunity to lease this solid brick warehouse in a smlall complex of 5 only.

- Solid brick construction
- Clearspan warehouse
- Container height and access
- Internal amenities (including shower) & kitchenette
- 3 Phase power
- Easy vehicle access
- Designated parking

For further details &/or to arrange an inspection please call the team at Brookes Partners Real Estate on 9546 8666 or David on 0414 283 278.

Type : Industrial Building Size: 158 sqm

View: https://www.brookes.net.au/lease/nsw/st-