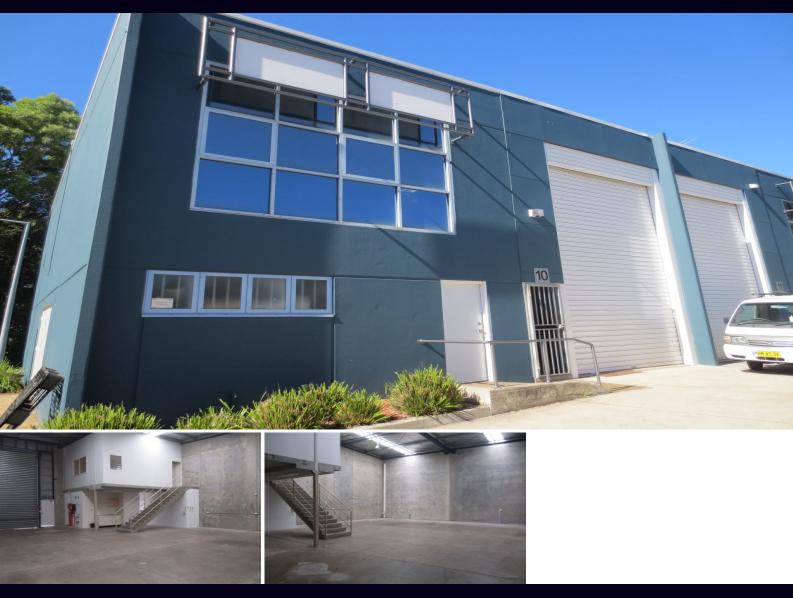

## Ultra modern warehouse in landmark complex

Be quick to secure this ultra modern warehouse and office building in one of Peakhursts' most highly sought and tightly held complexes.

- Clearspan warehouse Formal office
- Kitchenette
- Separate amenities
- 3 phase power
- Designated parking
- Security complex
- Flexible industrial zoning
- Opposite golf course