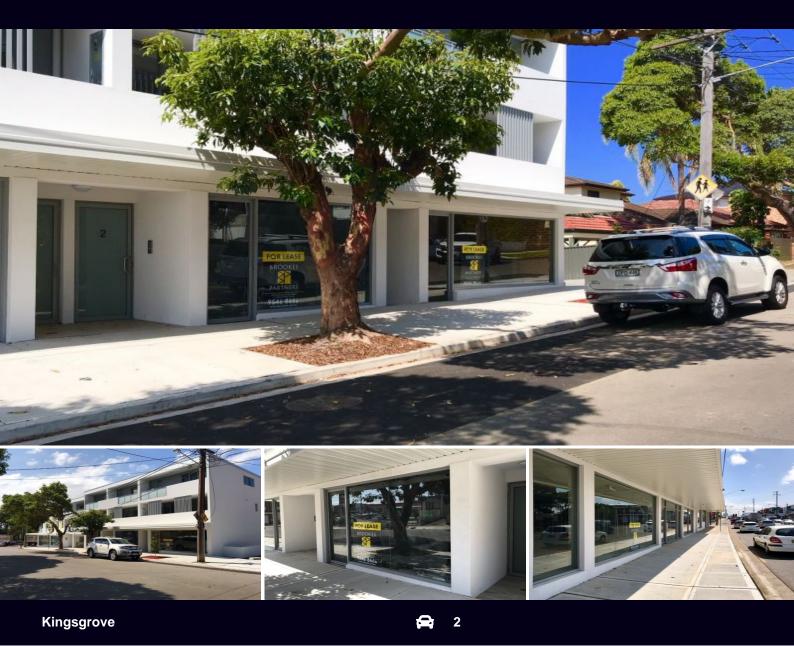

## BROOKES PARTNERS

Be quick to secure this prime shop or office on the corner

of Stoney Creek Road & Kingsway at Kingsgrove.

SHOP OR OFFICE ON STONEY CREEK ROAD

The office is near new, has two car spaces and is available from the 1st July 2022.

- Street frontage corner location
- Kingsgrove
- 2 car spaces
- Air conditioned

For further information &/or to arrange an inspection please call David on 0414 283 278.

| Туре                | : Offices        |  |  |
|---------------------|------------------|--|--|
| <b>Building Siz</b> | <b>e:</b> 71 sqm |  |  |
|                     |                  |  |  |