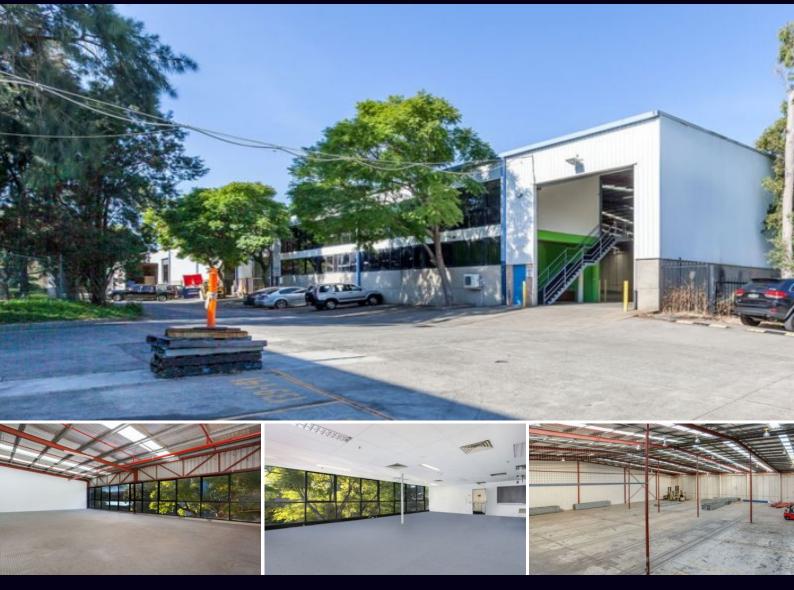

#### **MODERN WAREHOUSE & OFFICE**

Ultra modern warehouse & office facility located centrally in a highly sought industrial precinct available now for lease.

Features include (but are not limited to):

- Quality construction
- Exceptional height over 9 metres internally
- Formal air conditioned offices and show room
- High clearance warehouse, multiple roller door entry
- Power supply
- Ablutions, lunchroom and kitchenette
- Easy level container access
- Plenty of designated parking
- Flexible zoning, will suit many uses
- Security gate entry