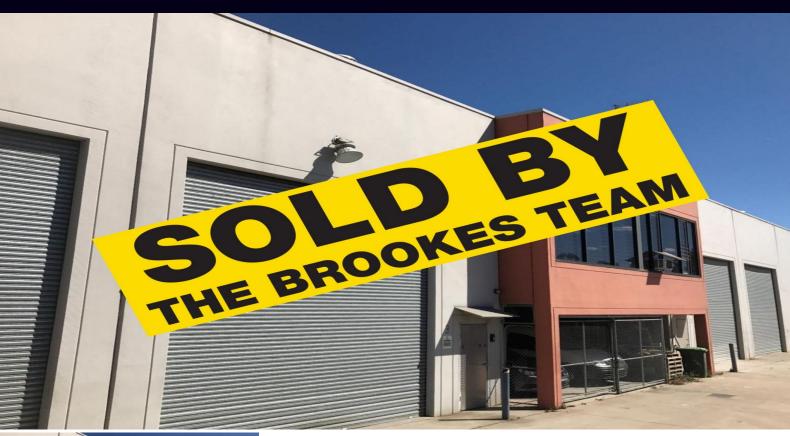

Peakhurst

Ultra modern warehouse and office in boutique complex of seven only.

- Clearspan high clearance warehouse
- Formal office area
- Solid concrete construction
- 3 Phase power
- Internal amenities including shower recess
- Kitchenette
- Easy level access
- Container height extra wide roller door
- Undercover parking
- Flexible zoning will suit many uses
- Available with vacant possession