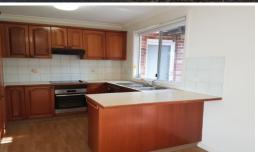

## **Immaculate & Spacious Townhouse**

Open plan living and dining room with air-conditioning Modern kitchen with electric cooking, dishwasher and breakfast bar

Three spacious bedrooms with built-in robes in two
Huge main bathroom with separate bath and shower
Ensuite bathroom to master
Internal laundry with direct access to rear yard
Private enclosed courtyard
Automatic double lock up garage with additional storage
Well maintained complex in central location