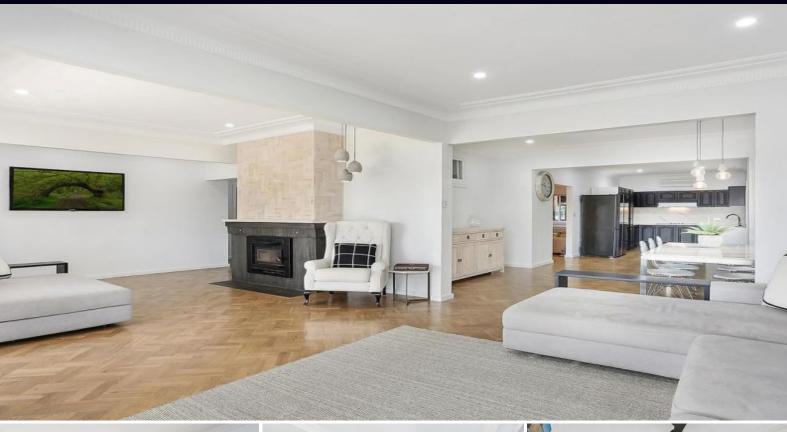

## Penthouse Style Living with Georges River Views

This home provides a generous versatile layout and soaks in a premium north aspect. The property enjoys a peaceful setting in a complex of only three.

Bright and spacious living and dedicated dining areas Interior flows to full width terrace, ideal for entertaining Secure tiered yard includes alfresco space and grassed area

CaesarStone finished kitchen has quality stainless appliances

Bedrooms appointed with built-ins, master enjoys river views

Second living with garden outlooks

Beautifully appointed full bathroom plus a second shower bathroom

Air conditioning, cosy fireplace, ample underhouse storage Lock-up garage and walk to bus transport