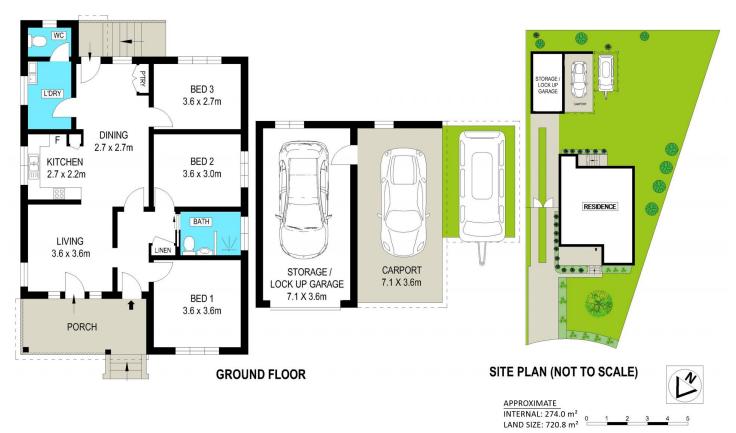

## **Family Home set in Quiet Locale**

This single level home is located in a central but quiet location offering:

- Separate living and dining
- Modern kitchen with electric cooking
- Three spacious bedrooms
- Renovated bathroom plus additional w/c
- Internal laundry
- Level enclosed rear back gardens
- Lock up garage plus tow additional carports at the rear of the property
- Air conditioning & gas connections
- Only moments to reserves, schools and shopping villages
- \*\* Pets considered on application \*\*

## Jodie Heeks

m: 0413 447 299

o: 9546 8666

e: jh@brookes.net.au

PLANS SHOWN ARE FOR MARKETING PRESENTATION ONLY AND IT'S NOT PART OF ANY LEGAL DOCUMENT. SUBJECT TO ERRORS, INACCURACIES AND IT SHOULD NOT BE USED AS SOLE AND ACCURATE REFERENCE.