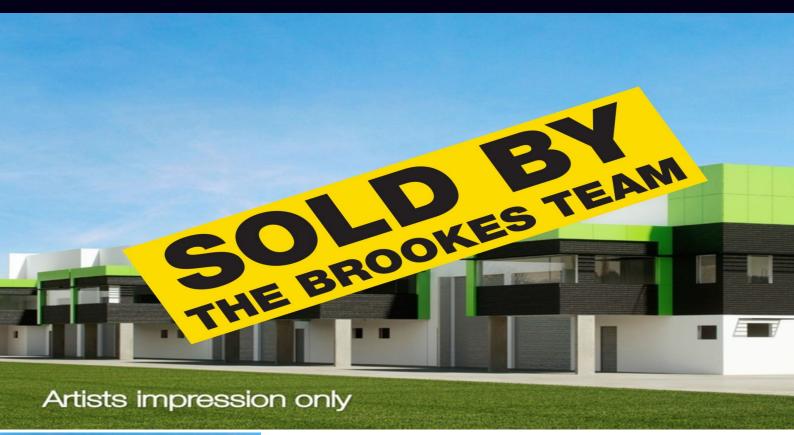

## **BRAND NEW WAREHOUSE AND OFFICE UNITS**

Rare opportunity to secure one of six only brand new industrial warehouse and office units in one of Sydney's fastest growing and exciting beachside precincts.

"Silver Beach Corporate Park" is set only metres from local national parks, bays and beaches, this boutique and soon to be landmark development will suit both owner occupants and astute investors capitalising on a local housing boom.

Providing exceptional design and quality finishes each property will provide:

- Solid concrete construction
- Clearspan warehouses
- Formal air conditioned offices
- Exceptional internal height of approximately 8 metres
- Internal amenities and kitchenette
- 3 phase power
- Container height roller door