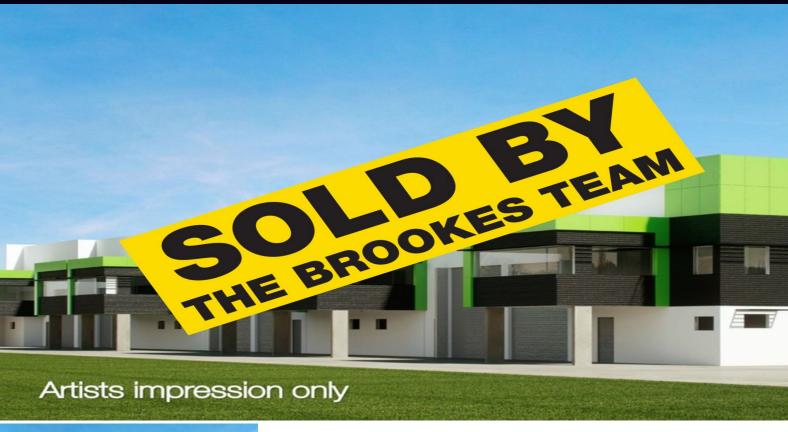

## **BRAND NEW WAREHOUSE AND OFFICE UNITS**

Rare opportunity to secure one of six only brand new industrial warehouse and office units in one of Sydney's fastest growing and exciting beachside precincts.

"Silver Beach Corporate Park" is set only metres from local national parks, bays and beaches, this boutique and soon to be landmark development will suit both owner occupants and astute investors capitalising on a local housing boom.

Providing exceptional design and quality finishes each property will provide:

- Solid concrete construction
- Clearspan warehouses
- Formal air conditioned offices
- Exceptional internal height of approximately 8 metres
- Internal amenities and kitchenette
- 3 phase power
- Container height roller door