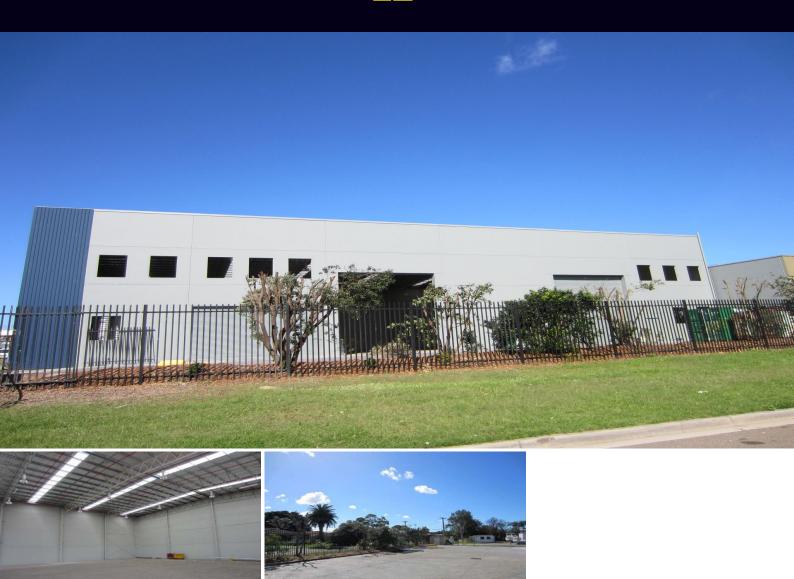

## **HUGE WAREHOUSE WITH YARD AND PARKING**

Modern industrial facility providing exceptional height and cubic capacity with level secured yard & curtilage.

- Street front position
- High clearance warehouse
- Multiple roller door access
- Heavy power
- Seperate amenities
- Flexible industrial zoning will suit many uses
- Easy level access
- Secured yard and parking