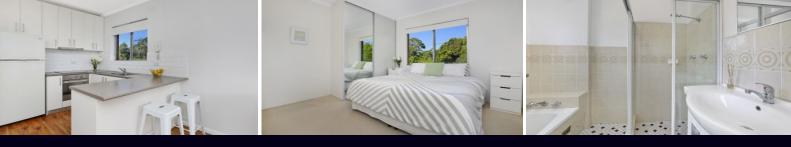

- Open plan kitchen with plenty of bench and cupboard space

- New quality timber flooring
- Freshly painted through out, feature high ceilings
- Oversized main bedroom with built-in wardrobes
- Spacious internal laundry including storage provisions
- Sun-drenched West facing balcony
- Complete bathroom plus separate toilet
- Oversized single lock-up garage with internal access
- Short stroll to schools, cafes and transport