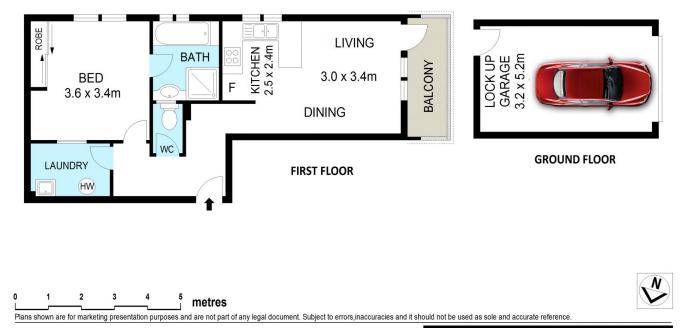

- Open plan kitchen with plenty of bench and cupboard space

- New quality timber flooring
- Freshly painted through out, feature high ceilings
- Oversized main bedroom with built-in wardrobes
- Spacious internal laundry including storage provisions
- Sun-drenched West facing balcony
- Complete bathroom plus separate toilet
- Oversized single lock-up garage with internal access
- Short stroll to schools, cafes and transport