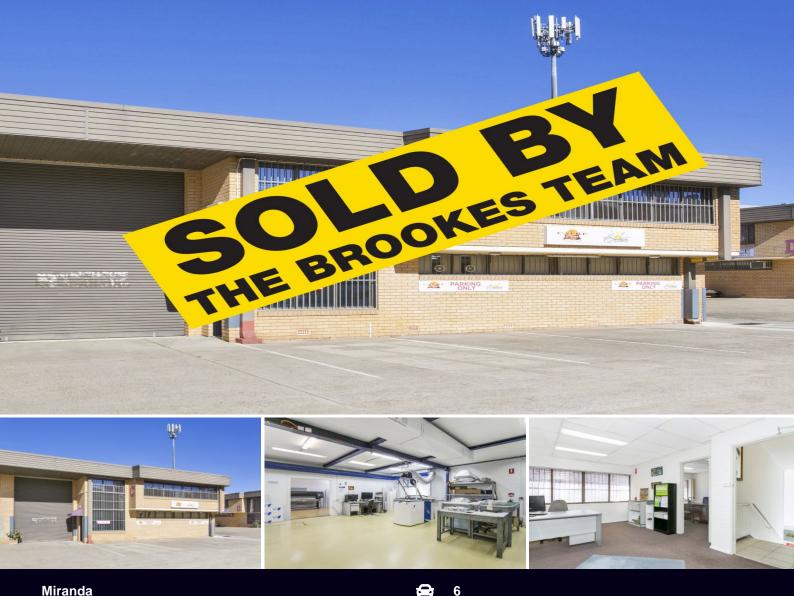

## Miranda

## **MAIN ROAD WAREHOUSE & OFFICES**

Rare opportunity to secure this high clearance warehouse and office building in a main road landmark complex.

- High clearance warehouse
- Formal offices and showroom
- Amenities including shower and lunchroom with kitchenette
- 3 phase power
- Easy level large vehicle access
- 6 own designated carspaces
- Flexible zoning will suit many uses
- Highly sought complex of 5 only
- will suit both owner occupants and prudent investors

For further details &/or an inspection please call Jon Brookes & the team at Brookes Partners on 0416 069 169 or 9544 5555.

| Туре     | : Industrial  |  |
|----------|---------------|--|
| Ruilding | Size: 404 sam |  |