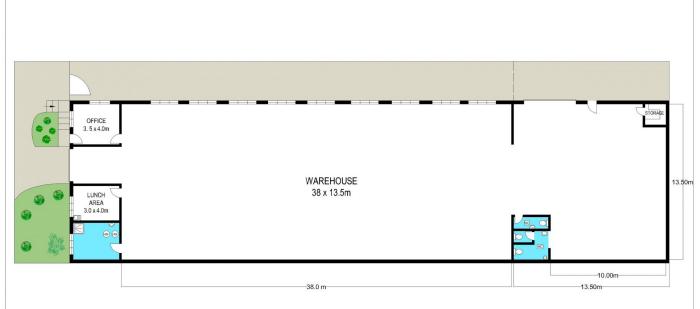

## **GROUND FLOOR**

Address : 163 Eldridge Road, Condell Park

APPROXIMATE BUILDING AREA LAND SIZE

: 732 m² : 1,113 m²

| B R O O K E S |  | PARTNER 5 |
|---------------|--|-----------|
|---------------|--|-----------|

| MARKETING DRAWING |               | DISCLAIMER: Plans Shown are for presentation purposes and are not part of any legal document                                                                                                                                                                         |
|-------------------|---------------|----------------------------------------------------------------------------------------------------------------------------------------------------------------------------------------------------------------------------------------------------------------------|
| SCALE             | 1 : 200 on A4 | or title, and subject to errors, inaccuracies and should not be used as sole and<br>accurate reference. Particulars given are for general information only and do not<br>constitute any representation of the vendor or the agent. No liability will be<br>accepted. |
| PAGE              | 1/1           |                                                                                                                                                                                                                                                                      |