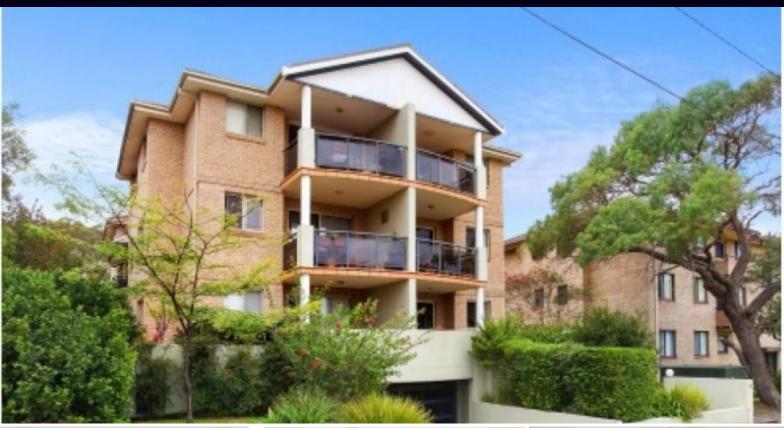

12/15 Caronia Avenue Cronulla NSW

<u>-</u>

1

## **Stylish One Bedroom Apartment**

Set on the top floor of a well maintained low rise security block this beautifully appointed one bedroom apartment features:

- Water glimpses and views to the Royal National Park
- Stylish interiors and an abundance of natural light
- Generous lounge/Dining area
- Modern kitchen with dishwasher
- Spacious bedroom with built in wardrobes
- White bathroom suite with European Style laundry
- Entertainers balcony with views
- Reverse Cycle Air-Con
- Garage within building security garage

Located at the top end of a Cul-de-Sac on the edge of Woolooware and only a short stroll to cafes, restaurants, trains, schools, parks and bus links.

Type : Unit

Date Available: Wednesday, 15th March 2017