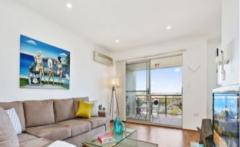

## **Stylish One Bedroom Apartment**

Set on the top floor of a well maintained low rise security block this beautifully appointed one bedroom apartment features:

- Water glimpses and views to the Royal National Park
- Stylish interiors and an abundance of natural light
- Generous lounge/Dining area
- Modern kitchen with dishwasher
- Spacious bedroom with built in wardrobes
- White bathroom suite with European Style laundry
- Entertainers balcony with views
- Reverse Cycle Air-Con
- Garage within building security garage