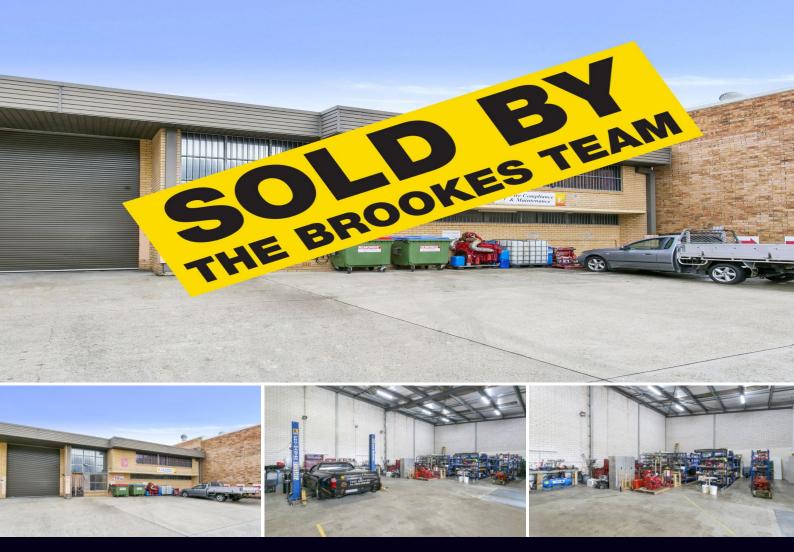

## Main Road Warehouse & Office

Rare opportunity to secure this high clearance warehouse and office building in a main road landmark complex.

- Clearspan high clearance warehouse
- Formal office / showroom
- Amenities including shower and lunchroom with kitchenette
- 3 phase power
- Easy level large vehicle access
- 6 own designated carspaces
- Flexible zoning will suit many uses
- Highly sought complex of 5 only
- Currently available with tenant or vacant possession

For further details &/or to arrange in inspection please call Jon Brookes & the team at Brookes Partners Real Estate on 9544 5555 or 0416 069 169.

| Туре                   | : Industrial |
|------------------------|--------------|
| Building Size: 293 sam |              |